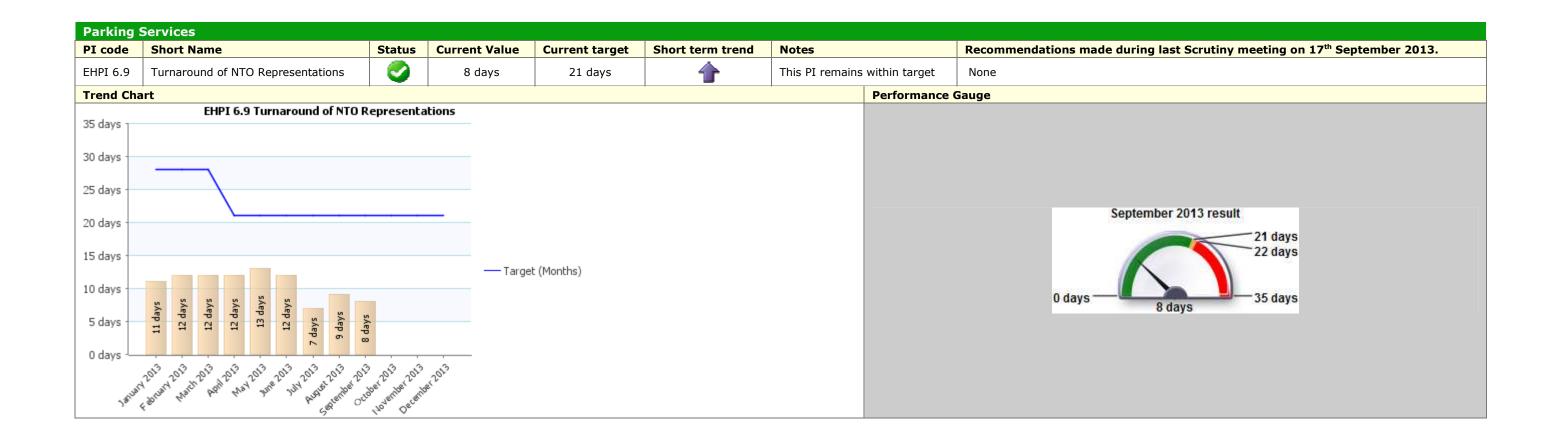

## Traffic Light Green **Description** Place **Environmental Services** Current Value Recommendations made during last Scrutiny meeting on $17^{\text{th}}$ September 2013. Current Short term PI code **Short Name** Status Notes target trend EHPI 2.4 Fly-tips: 70 fly-tips was cleared in September compared to 81 in the previous month. 1.12 days None 2 days (47)removal Performance is exceeding target. **Trend Chart Performance Gauge** EHPI 2.4 (47) Fly-tips: removal 4.00 days 3.50 days 3.00 days 2.50 days September 2013 result 2.02 days 2.00 days 2.40 days 1.50 days — Target (Months) 1.00 days .50 days