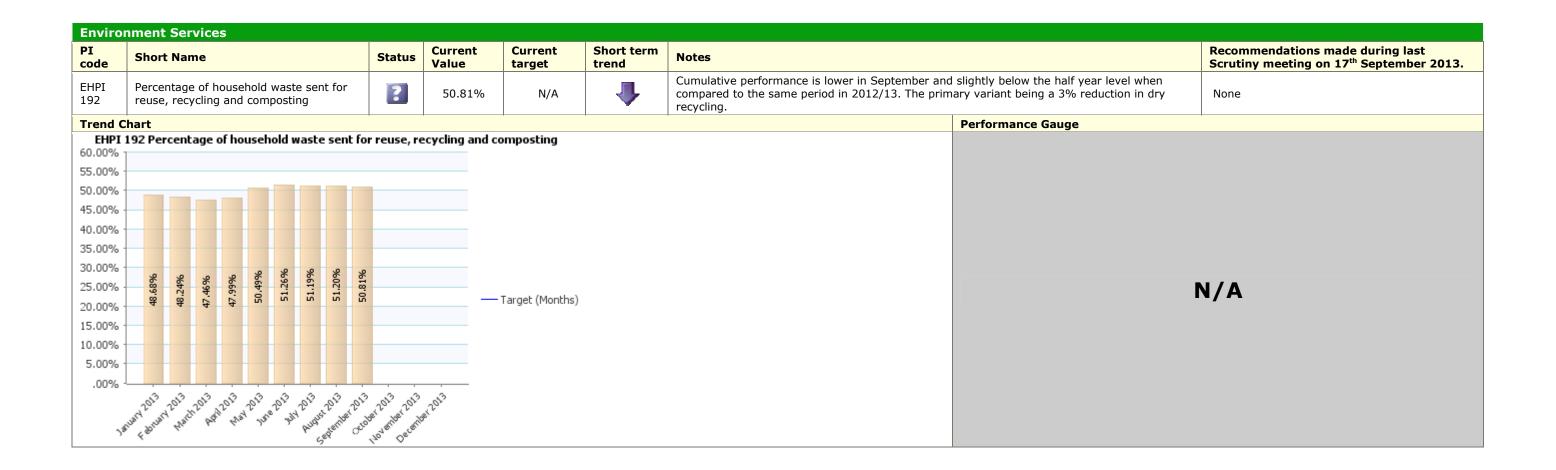

iption** Place **Environmental Services** Current Value Recommendations made during last Scrutiny meeting on $17^{\text{th}}$ September 2013. Current Short term PI code **Short Name** Status Notes target trend EHPI 2.4 Fly-tips: 70 fly-tips was cleared in September compared to 81 in the previous month. 1.12 days None 2 days (47)removal Performance is exceeding target. **Trend Chart Performance Gauge** EHPI 2.4 (47) Fly-tips: removal 4.00 days 3.50 days 3.00 days 2.50 days September 2013 result 2.02 days 2.00 days 2.40 days 1.50 days — Target (Months) 1.00 days .50 days

Second day the translation of the total translation of the total translation of the temperature of the tempe

















## Traffic Light Green Description Prosperity





## Traffic Light Unknown Description Place







| PI Status |           | Long Term Trends |   |               |                         | Short Term Trends |               |  |
|-----------|-----------|------------------|---|---------------|-------------------------|-------------------|---------------|--|
| •         | Alert     | 1                |   | Improving     | ∐ I L                   | •                 | Improving     |  |
| _         | Warning   | -                | • | No Change     |                         |                   | No Change     |  |
| <b>②</b>  | OK        | 4                | } | Getting Worse | $\exists \sqcup \lceil$ | 4                 | Getting Worse |  |
| ?         | Unknown   |                  |   |               |                         |                   |               |  |
| <u></u>   | Da