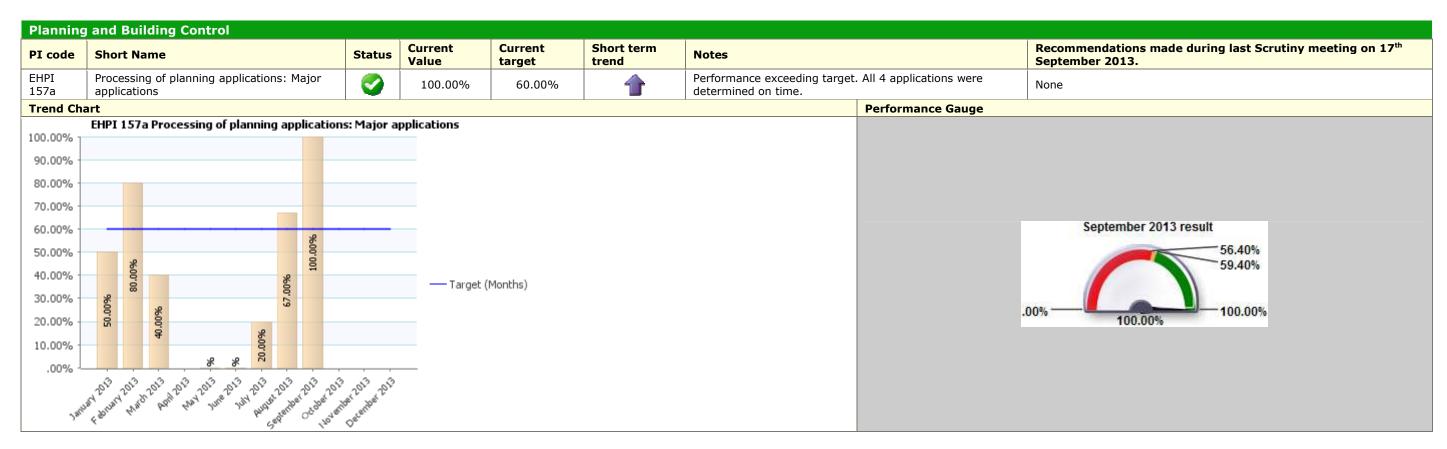

*Environment Scrutiny Corporate Healthcheck August to September 2013/14**



## Traffic Light Green **Description** Place **Environmental Services** Current Value Recommendations made during last Scrutiny meeting on $17^{\text{th}}$ September 2013. Current Short term PI code **Short Name** Status Notes target trend EHPI 2.4 Fly-tips: 70 fly-tips was cleared in September compared to 81 in the previous month. 1.12 days None 2 days (47)removal Performance is exceeding target. **Trend Chart Performance Gauge** EHPI 2.4 (47) Fly-tips: removal 4.00 days 3.50 days 3.00 days 2.50 days September 2013 result 2.02 days 2.00 days 2.40 days 1.50 days — Target (Months) 1.00 days .50 days

Second day the translation of the total translation of the total translation of the temperature of the tempe

















## Traffic Light Green Description Prosperity





## Traffic Light Unknown Description Place







| PI Status |           | Long Term Trends |   |               |                         | Short Term Trends |               |  |
|-----------|-----------|------------------|---|---------------|-------------------------|-------------------|---------------|--|
| •         | Alert     | 1                |   | Improving     | ∐ I L                   | •                 | Improving     |  |
| _         | Warning   | -                | • | No Change     |                         |                   | No Change     |  |
| <b>②</b>  | OK        | 4                | } | Getting Worse | $\exists \sqcup \lceil$ | 4                 | Getting Worse |  |
| ?         | Unknown   |