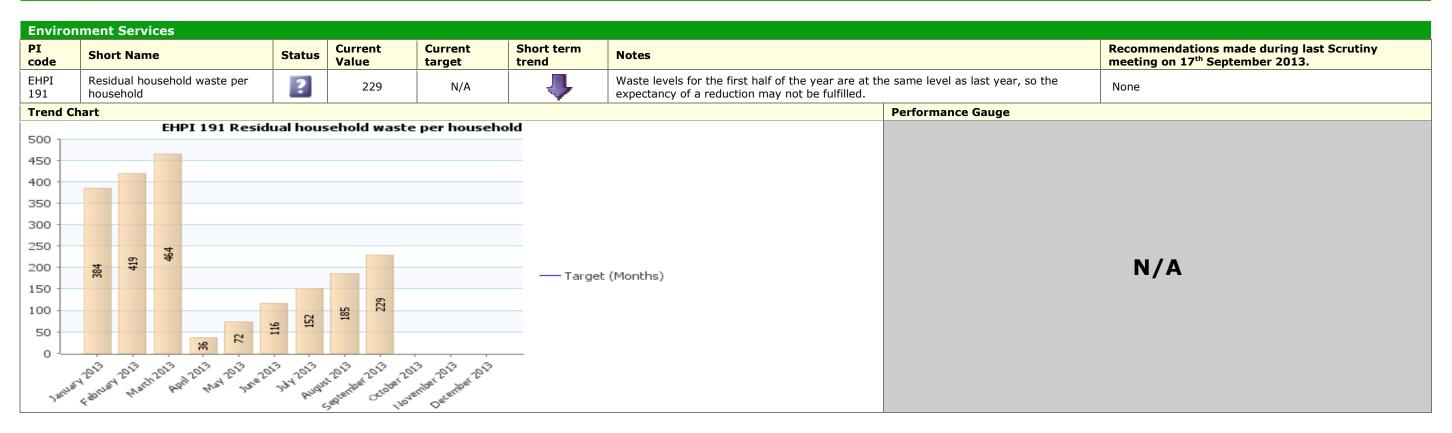

cription** Place **Environmental Services** Current Value Recommendations made during last Scrutiny meeting on $17^{\text{th}}$ September 2013. Current Short term PI code **Short Name** Status Notes target trend EHPI 2.4 Fly-tips: 70 fly-tips was cleared in September compared to 81 in the previous month. 1.12 days None 2 days (47)removal Performance is exceeding target. **Trend Chart Performance Gauge** EHPI 2.4 (47) Fly-tips: removal 4.00 days 3.50 days 3.00 days 2.50 days September 2013 result 2.02 days 2.00 days 2.40 days 1.50 days — Target (Months) 1.00 days .50 days

Second day the translation of the total translation of the total translation of the temperature of the tempe

















## Traffic Light Green Description Prosperity





## Traffic Light Unknown Description Place







| PI Status |           | Long Term Trends |   |               |                         | Short Term Trends |               |  |
|-----------|-----------|------------------|---|---------------|-------------------------|-------------------|---------------|--|
| •         | Alert     | 1                |   | Improving     | ∐ I L                   | •                 | Improving     |  |
| _         | Warning   | -                | • | No Change     |                         |                   | No Change     |  |
| <b>②</b>  | OK        | 4                | } | Getting Worse | $\exists \sqcup \lceil$ | 4                 | Getting Worse |  |
| ?         | Unknown   |                  |   |               |                         |                   |               |  |
| <u></u>   |