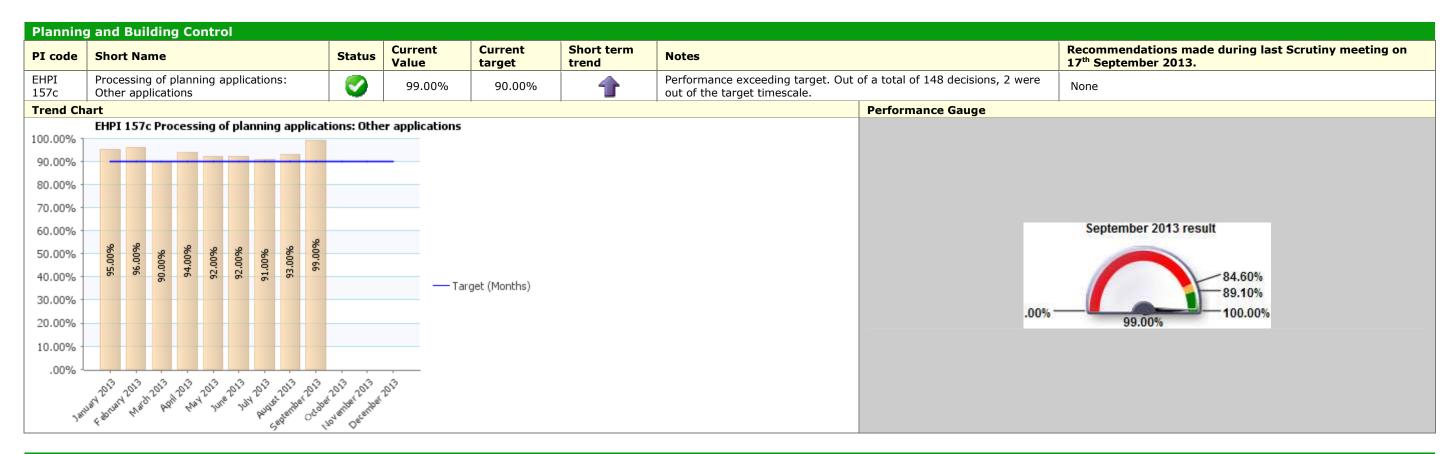

## Traffic Light Green **Description** Place **Environmental Services** Current Value Recommendations made during last Scrutiny meeting on $17^{\text{th}}$ September 2013. Current Short term PI code **Short Name** Status Notes target trend EHPI 2.4 Fly-tips: 70 fly-tips was cleared in September compared to 81 in the previous month. 1.12 days None 2 days (47)removal Performance is exceeding target. **Trend Chart Performance Gauge** EHPI 2.4 (47) Fly-tips: removal 4.00 days 3.50 days 3.00 days 2.50 days September 2013 result 2.02 days 2.00 days 2.40 days 1.50 days — Target (Months) 1.00 days .50 days