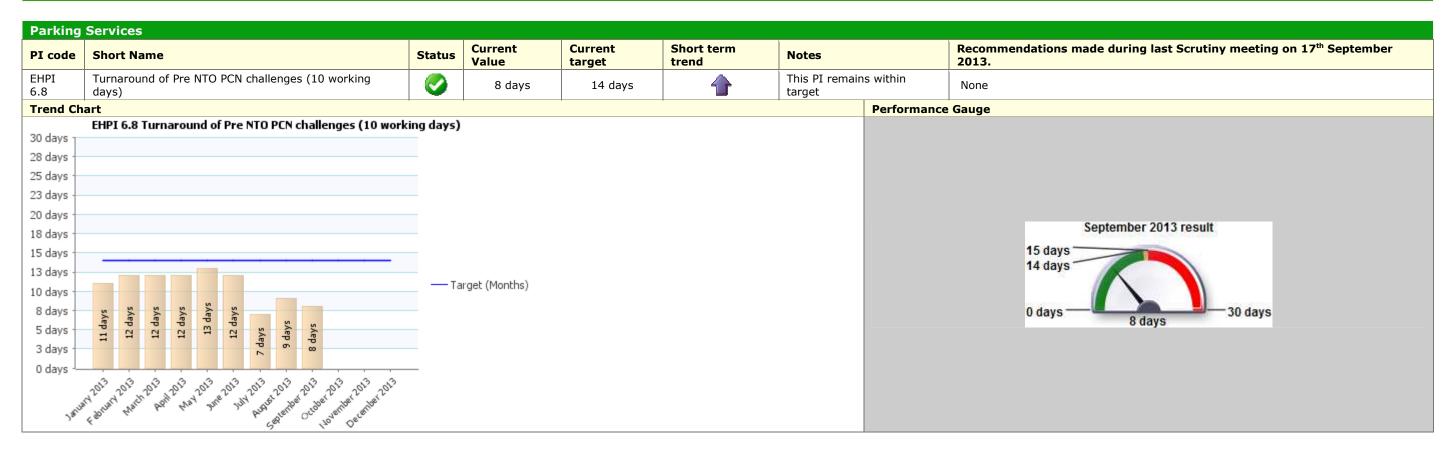

## Traffic Light Green **Description** Place **Environmental Services** Current Value Recommendations made during last Scrutiny meeting on $17^{\text{th}}$ September 2013. Current Short term PI code **Short Name** Status Notes target trend EHPI 2.4 Fly-tips: 70 fly-tips was cleared in September compared to 81 in the previous month. 1.12 days None 2 days (47)removal Performance is exceeding target. **Trend Chart Performance Gauge** EHPI 2.4 (47) Fly-tips: removal 4.00 days 3.50 days 3.00 days 2.50 days September 2013 result 2.02 days 2.00 days 2.40 days 1.50 days — Target (Months) 1.00 days .50 days