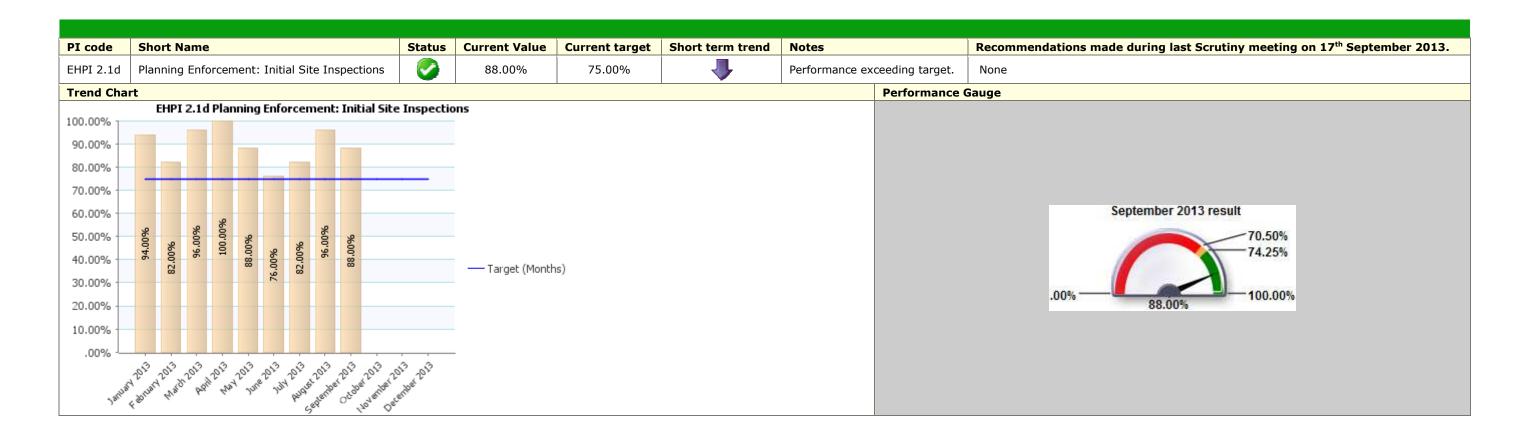

## Traffic Light Green **Description** Place **Environmental Services** Current Value Recommendations made during last Scrutiny meeting on $17^{\text{th}}$ September 2013. Current Short term PI code **Short Name** Status Notes target trend EHPI 2.4 Fly-tips: 70 fly-tips was cleared in September compared to 81 in the previous month. 1.12 days None 2 days (47)removal Performance is exceeding target. **Trend Chart Performance Gauge** EHPI 2.4 (47) Fly-tips: removal 4.00 days 3.50 days 3.00 days 2.50 days September 2013 result 2.02 days 2.00 days 2.40 days 1.50 days — Target (Months) 1.00 days .50 days