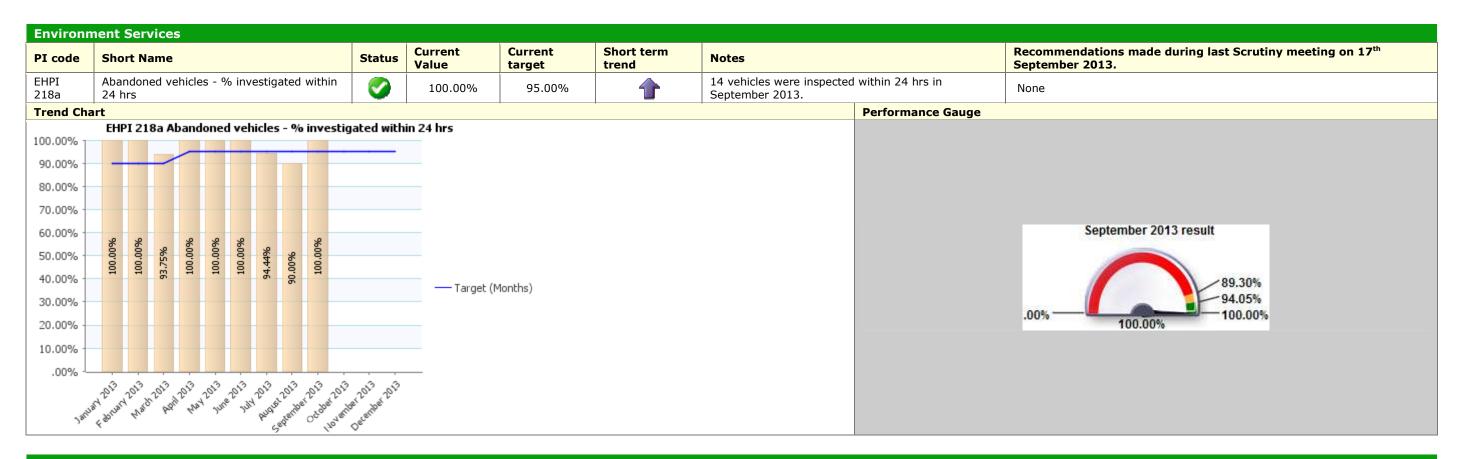

## **Environment Scrutiny Corporate Healthcheck August to September 2013/14**



## Traffic Light Green **Description** Place **Environmental Services** Current Value Recommendations made during last Scrutiny meeting on $17^{\text{th}}$ September 2013. Current Short term PI code **Short Name** Status Notes target trend EHPI 2.4 Fly-tips: 70 fly-tips was cleared in September compared to 81 in the previous month. 1.12 days None 2 days (47)removal Performance is exceeding target. **Trend Chart Performance Gauge** EHPI 2.4 (47) Fly-tips: removal 4.00 days 3.50 days 3.00 days 2.50 days September 2013 result 2.02 days 2.00 days 2.40 days 1.50 days — Target (Months) 1.00 days .50 days

Second day the translation of the total translation of the total translation of the temperature of the tempe

















## Traffic Light Green Description Prosperity





## Traffic Light Unknown Description Place







| PI Status |           | Long Term Trends |   |               |                         | Short Term Trends |               |  |
|-----------|-----------|------------------|---|---------------|-------------------------|-------------------|---------------|--|
| •         | Alert     | 1                |   | Improving     | ∐ I L                   | •                 | Improving     |  |
| _         | Warning   | -                | • | No Change     |                         |                   | No Change     |  |
| <b>②</b>  | OK        | 4                | } | Getting Worse | $\exists \sqcup \lceil$ | 4                 | Getting Worse |  |
| ?         | Unknown   |