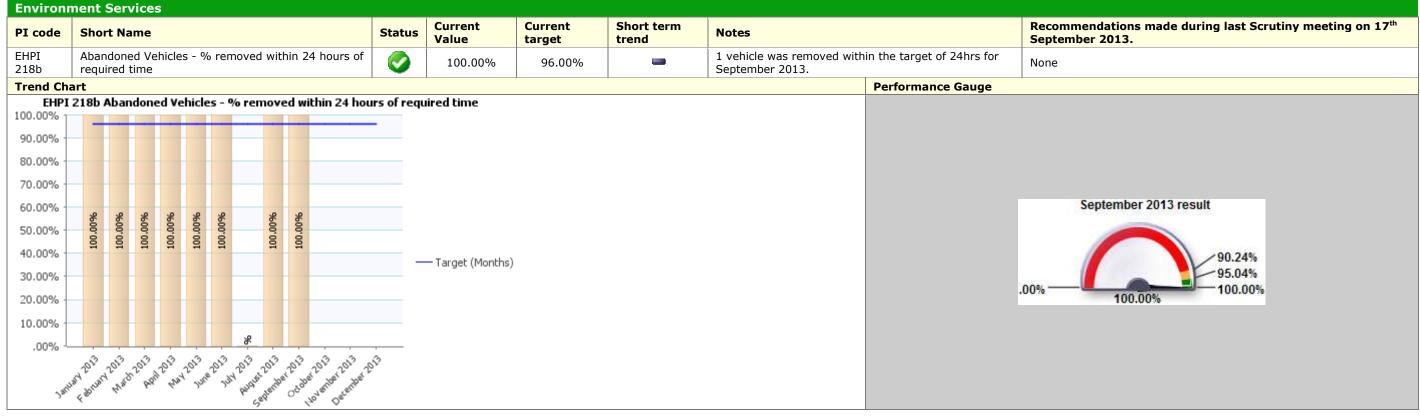

**Environment Scrutiny Corporate Healthcheck August to September 2013/14**



## Traffic Light Green **Description** Place **Environmental Services** Current Value Recommendations made during last Scrutiny meeting on $17^{\text{th}}$ September 2013. Current Short term PI code **Short Name** Status Notes target trend EHPI 2.4 Fly-tips: 70 fly-tips was cleared in September compared to 81 in the previous month. 1.12 days None 2 days (47)removal Performance is exceeding target. **Trend Chart Performance Gauge** EHPI 2.4 (47) Fly-tips: removal 4.00 days 3.50 days 3.00 days 2.50 days September 2013 result 2.02 days 2.00 days 2.40 days 1.50 days — Target (Months) 1.00 days .50 days

Second day the translation of the total translation of the total translation of the temperature of the tempe

















## Traffic Light Green Description Prosperity





## Traffic Light Unknown Description Place







| PI Status |           | Long Term Trends |   |               |                         | Short Term Trends |               |  |
|-----------|-----------|------------------|---|---------------|-------------------------|-------------------|---------------|--|
| •         | Alert     | 1                |   | Improving     | ∐ I L                   | •                 | Improving     |  |
| _         | Warning   | -                | • | No Change     |                         |                   | No Change     |  |
| <b>②</b>  | OK        | 4                | } | Getting Worse | $\exists \sqcup \lceil$ | 4                 | Getting Worse |  |
| ?         | Unknown   |