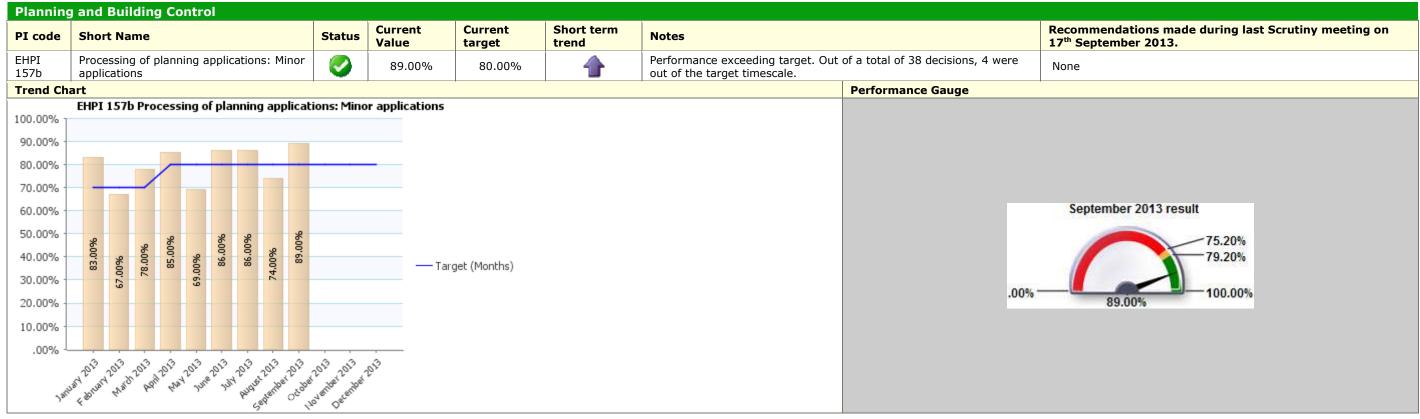

## Traffic Light Green **Description** Place **Environmental Services** Current Value Recommendations made during last Scrutiny meeting on $17^{\text{th}}$ September 2013. Current Short term PI code **Short Name** Status Notes target trend EHPI 2.4 Fly-tips: 70 fly-tips was cleared in September compared to 81 in the previous month. 1.12 days None 2 days (47)removal Performance is exceeding target. **Trend Chart Performance Gauge** EHPI 2.4 (47) Fly-tips: removal 4.00 days 3.50 days 3.00 days 2.50 days September 2013 result 2.02 days 2.00 days 2.40 days 1.50 days — Target (Months) 1.00 days .50 days