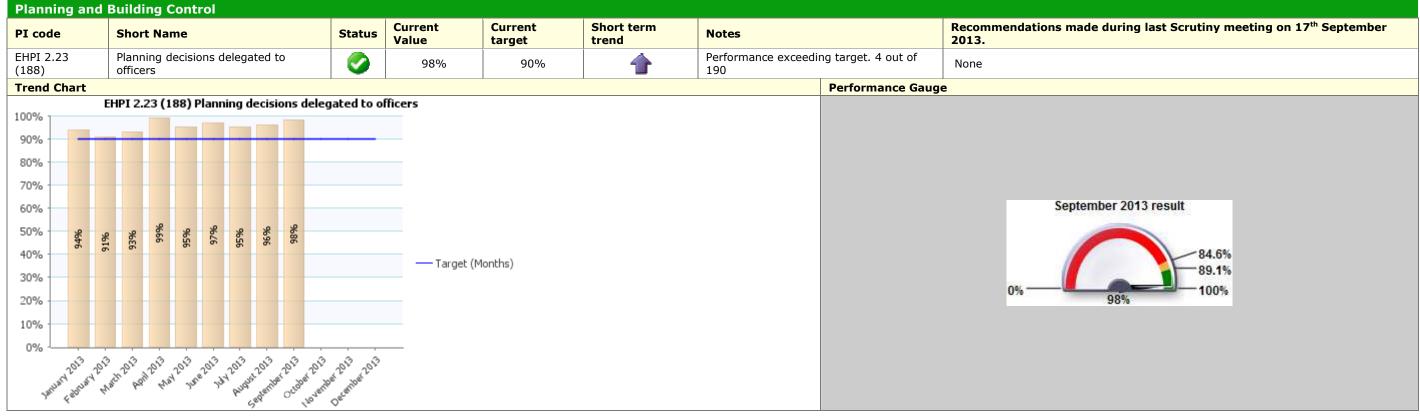

## Traffic Light Green **Description** Place **Environmental Services** Current Value Recommendations made during last Scrutiny meeting on $17^{\text{th}}$ September 2013. Current Short term PI code **Short Name** Status Notes target trend EHPI 2.4 Fly-tips: 70 fly-tips was cleared in September compared to 81 in the previous month. 1.12 days None 2 days (47)removal Performance is exceeding target. **Trend Chart Performance Gauge** EHPI 2.4 (47) Fly-tips: removal 4.00 days 3.50 days 3.00 days 2.50 days September 2013 result 2.02 days 2.00 days 2.40 days 1.50 days — Target (Months) 1.00 days .50 days