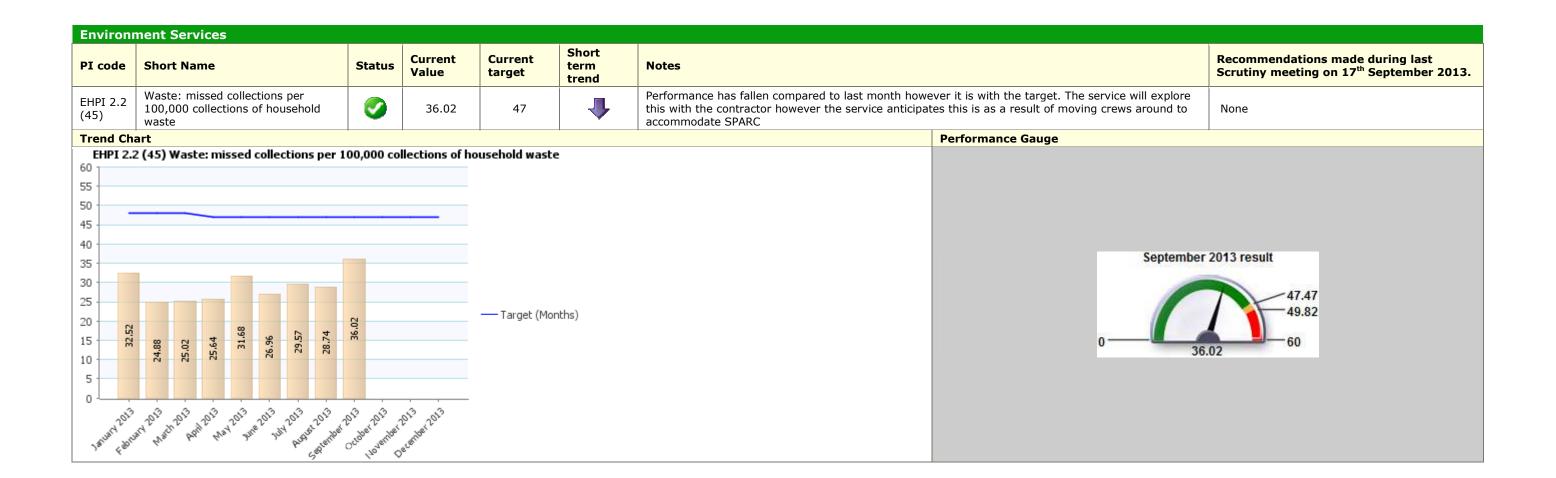

## **Environment Scrutiny Corporate Healthcheck August to September 2013/14**



## Traffic Light Green **Description** Place **Environmental Services** Current Value Recommendations made during last Scrutiny meeting on $17^{\text{th}}$ September 2013. Current Short term PI code **Short Name** Status Notes target trend EHPI 2.4 Fly-tips: 70 fly-tips was cleared in September compared to 81 in the previous month. 1.12 days None 2 days (47)removal Performance is exceeding target. **Trend Chart Performance Gauge** EHPI 2.4 (47) Fly-tips: removal 4.00 days 3.50 days 3.00 days 2.50 days September 2013 result 2.02 days 2.00 days 2.40 days 1.50 days — Target (Months) 1.00 days .50 days

Second day the translation of the total translation of the total translation of the temperature of the tempe

















## Traffic Light Green Description Prosperity





## Traffic Light Unknown Description Place







| PI Status |           | Long Term Trends |   |               |                         | Short Term Trends |               |  |
|-----------|-----------|------------------|---|---------------|-------------------------|-------------------|---------------|--|
| •         | Alert     | 1                |   | Improving     | ∐ I L                   | •                 | Improving     |  |
| _         | Warning   | -                | • | No Change     |                         |                   | No Change     |  |
| <b>②</b>  | OK        | 4                | } | Getting Worse | $\exists \sqcup \lceil$ | 4                 | Getting Worse |  |
| ?         | Unknown   |